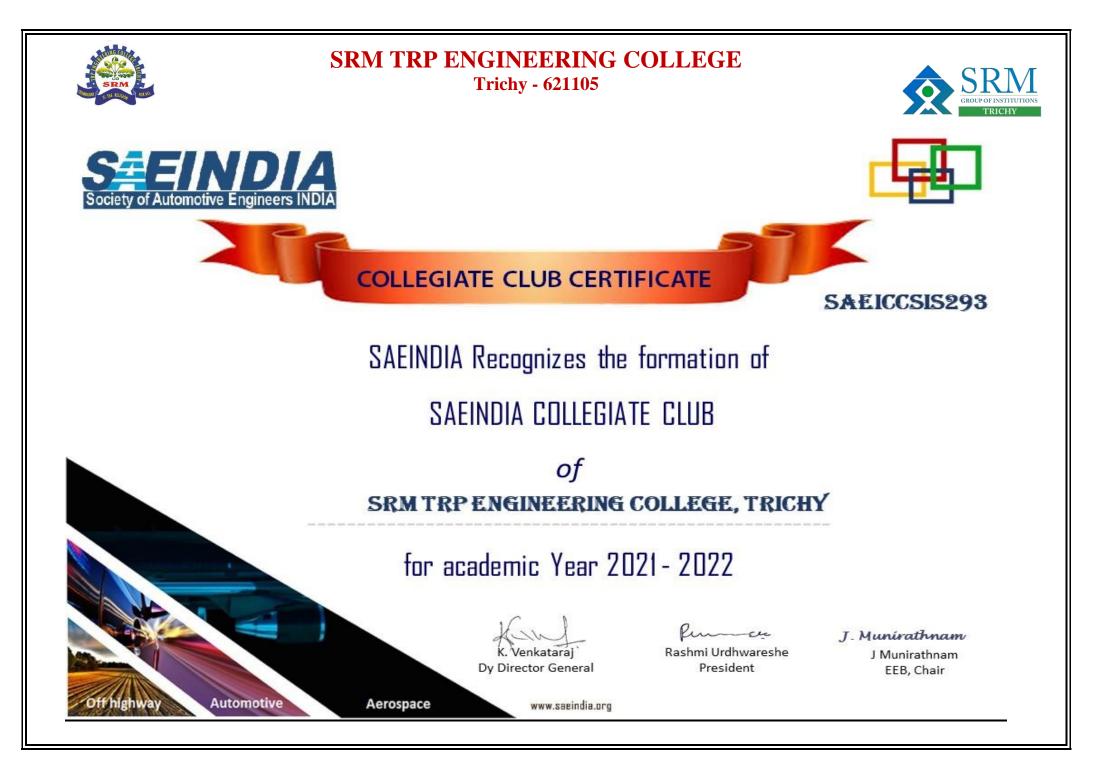

| Logeshwaran G.       |





| S.No. | Membership No | Member<br>Type | First Name         |
|-------|---------------|----------------|--------------------|
| 42.   | 7210426657    | Student        | Dinesh S.          |
| 43.   | 7210426656    | Student        | Kavinash R.        |
| 44.   | 7210426655    | Student        | Jayaharish S.      |
| 45.   | 7210426654    | Student        | Harideepak. M.     |
| 46.   | 7210426653    | Student        | Divyakumar R.G     |
| 47.   | 7210426652    | Student        | Devee Charan R. A. |
| 48.   | 7210426651    | Student        | Beno S.            |
| 49.   | 7210426650    | Student        | Balaguru M.        |
| 50.   | 7210426649    | Student        | Albert Prasanna W. |
| 51.   | 7210426648    | Student        | Aakash M.          |